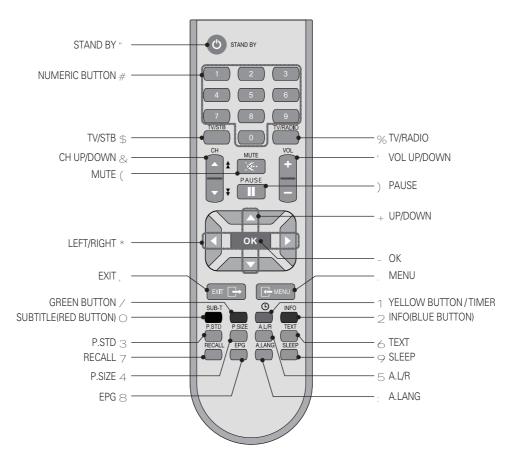

## Remote Control Unit

| "  | STAND BY              | To switch between operation and stand by mode.                                                 |
|----|-----------------------|------------------------------------------------------------------------------------------------|
| #  | NUMERIC BUTTONS       | To select the channel and enter the channel edit and PIN code.                                 |
| \$ | TV/STB                | To switch between TV and STB receive mode.                                                     |
| %  | TV/RADIO              | To switch between TV and Radio.                                                                |
| &  | CHANNEL UP/DOWN       | To change channel up and down.                                                                 |
|    | <b>VOLUME UP/DOWN</b> | To increase or decrease the volume.                                                            |
| (  | MUTE                  | To enable or disable audio.                                                                    |
| )  | PAUSE                 | To pause or play video.                                                                        |
| *  | LEFT/RIGHT            | To move left or right on the menu.<br>To increase or decrease the volume.                      |
| +  | UP/DOWN               | To move up or down on the menu.                                                                |
| ī  | EXIT                  | To return the normal viewing mode from a menu.                                                 |
| -  | ОК                    | To confirm your choice.                                                                        |
|    | MENU                  | To display the Main Menu on the screen or return to the previous menu.                         |
| /  | GREEN                 | To see the current information banner guide or the satellite list.                             |
| 0  | SUBTITLE(RED)         | To enable or disable subtitle or change the channel list mode.                                 |
| 1  | YELLOW                | To sort channel list.                                                                          |
| 2  | INFO(BLUE)            | To display the information box on the screen.                                                  |
| 3  | P.STD                 | To change picture standard. (Option)                                                           |
| 4  | P.SIZE                | To change screen size.                                                                         |
| 5  | A.L/R                 | To select the sound mode.(Mono, Left, Right, Stereo)<br>To display the reserved list. (Option) |
| 6  | TEXT                  | To see the teletext by OSD. (Option)                                                           |
| 7  | RECALL                | To return to the previous channel.                                                             |
| 8  | EPG                   | To display the TV/RADIO program guide.                                                         |
| 9  | SLEEP                 | To select a present time interval for automatic shut off.                                      |
|    | A/LANG                | To select the audio language.                                                                  |